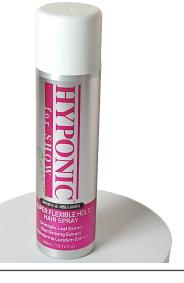

## Super Flexible Hold Hair Spray - 300ml (Air shipping only)

Perfect for longlasting hold. Keeps the coat ligth and adds texture. Does not leave a residue.