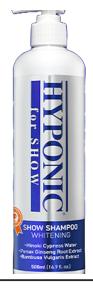

## Cypress Water Shampoo Whitening

The Show Begins with Shampoo Achieve a flawless, show-ready coat with Hyponic's Show Whitening Shampoo—designed to enhance the natural brilliance of your dog's fur while maintaining a light and soft texture.

15 ml, 500 ml & 3.8 L